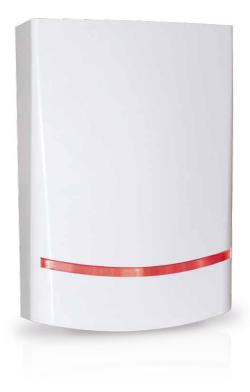

## **ITALIAN** DESIGN

**Blade** is a self powered siren, elegant and cool design, suitable for all installations need. This product is entirely made of polycarbonate. All models are equipped with anti-opening and back tamper switches; the sound power is given by piezoelectric buzzer.

Available Case colours: white

Available Flash colours: red / white / blue

Dimensions: W 210, H 295, D 70 mm

BLADE02

| TECHNICAL |
|-----------|
| FEATURES  |

| FEATURES                    | DENDE                         |                               |
|-----------------------------|-------------------------------|-------------------------------|
| SOUND POWER                 | 100 dB at 1mt<br>85 dB at 3mt | 100 dB at 1mt<br>85 dB at 3mt |
| WATCHDOG'S LED              | YES                           | YES                           |
| SYSTEM STATUS VISUALIZATION | -                             | YES                           |
| ALARM'S MEMORY              | -                             | YES                           |
| SLIDING BLINKING LED        | -                             | YES                           |
| ANTIOPENING TAMPER          | YES                           | YES                           |
| BACK TAMPER                 | YES                           | YES                           |
| POWER SUPPLY                | 13.8 Vdc                      | 13.8 Vdc                      |