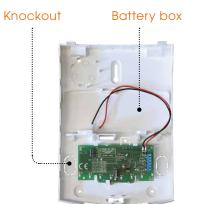

## **ITALIAN** DESIGN

**Blade** is a self powered siren, elegant and cool design, suitable for all installations need. This product is entirely made of polycarbonate. All models are equipped with anti-opening and back tamper switches; the sound power is given by piezoelectric buzzer.