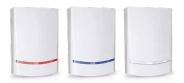

Available Case colours: white

Available Flash colours: red / white / blue

Dimensions: W 210, H 295, D 70 mm

BLADE02

| TECHNICAL |
|-----------|
| FEATURES  |

| FEATURES                    | DENDE                         |                               |
|-----------------------------|-------------------------------|-------------------------------|
| SOUND POWER                 | 100 dB at 1mt<br>85 dB at 3mt | 100 dB at 1mt<br>85 dB at 3mt |
| WATCHDOG'S LED              | YES                           | YES                           |
| SYSTEM STATUS VISUALIZATION | -                             | YES                           |
| ALARM'S MEMORY              | -                             | YES                           |
| SLIDING BLINKING LED        | -                             | YES                           |
| ANTIOPENING TAMPER          | YES                           | YES                           |
| BACK TAMPER                 | YES                           | YES                           |
| POWER SUPPLY                | 13.8 Vdc                      | 13.8 Vdc                      |